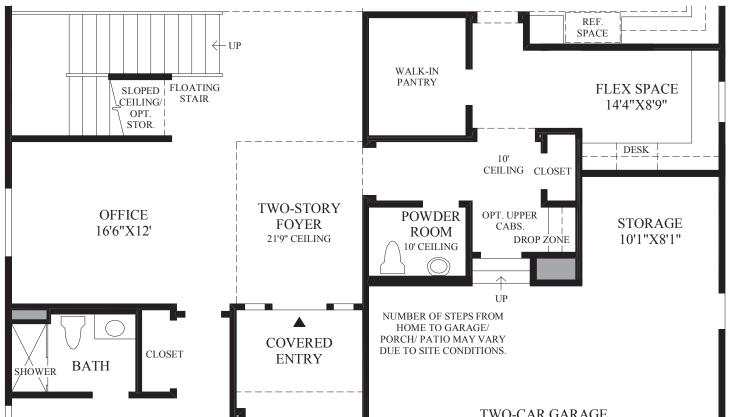

## First Floor MODERN EXTERIOR DESIGN SHOWN

TWO-CAR GARAGE 25'8"X20'2"

SHOWN WITH OPTIONAL FLEX SPACE LEVEL 2

SHOWN WITH OPTIONAL LOFT

## THE ELARA ELITE HIGHLIGHTS

- An enchanting two-story foyer welcomes you into this beautiful home and opens to the desirable office that is sure to impress upon arrival.
- The open-design layout showcases several sunny window arrangements and unifies the main living spaces to create a visually stunning atmosphere that is perfect for entertaining.
- Completing the marvelous kitchen is a center island with a breakfast bar, an abundance of counter space, a walk-in pantry, a useful prep area, and access to the superb luxury outdoor living space.
- The spacious master bedroom is enhanced by an elegant window display as well as a large walk-in closet and a gorgeous master bath that includes dual vanities, a shower with drying areas, and a luxurious 6' tub.
- Perfect for recreation and relaxation is the third-floor gameroom with a convenient additional powder room and a phenomenal covered balcony.
- This well-designed home also includes a centralized laundry room and several generous secondary bedrooms that each boast a private bath.