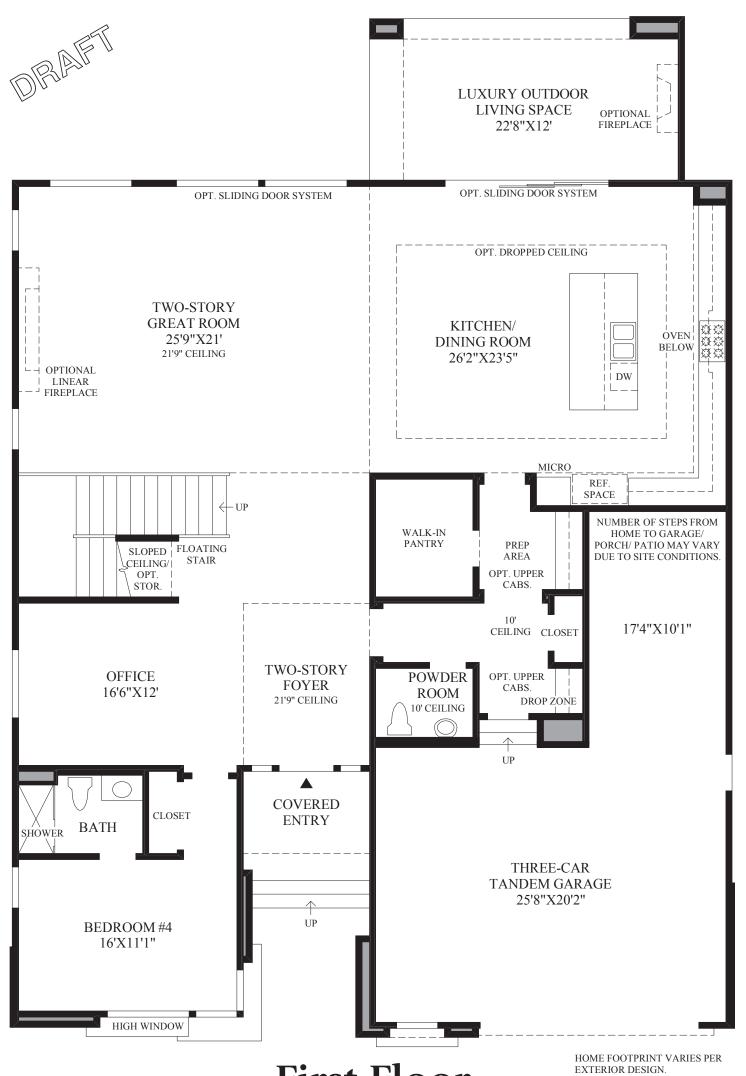

## First Floor MODERN EXTERIOR DESIGN SHOWN

TWO-CAR GARAGE 25'8"X20'2"

SHOWN WITH OPTIONAL FLEX SPACE LEVEL 2

SHOWN WITH OPTIONAL LOFT

## THE ELARA ELITE HIGHLIGHTS

- An enchanting two-story foyer welcomes you into this beautiful home and opens to the desirable office that is sure to impress upon arrival.
- The open-design layout showcases several sunny window arrangements and unifies the main living spaces to create a visually stunning atmosphere that is perfect for entertaining.
- Completing the marvelous kitchen is a center island with a breakfast bar, an abundance of counter space, a walk-in pantry, a useful prep area, and access to the superb luxury outdoor living space.
- The spacious master bedroom is enhanced by an elegant window display as well as a large walk-in closet and a gorgeous master bath that includes dual vanities, a shower with drying areas, and a luxurious 6' tub.
- Perfect for recreation and relaxation is the third-floor gameroom with a convenient additional powder room and a phenomenal covered balcony.
- This well-designed home also includes a centralized laundry room and several generous secondary bedrooms that each boast a private bath.