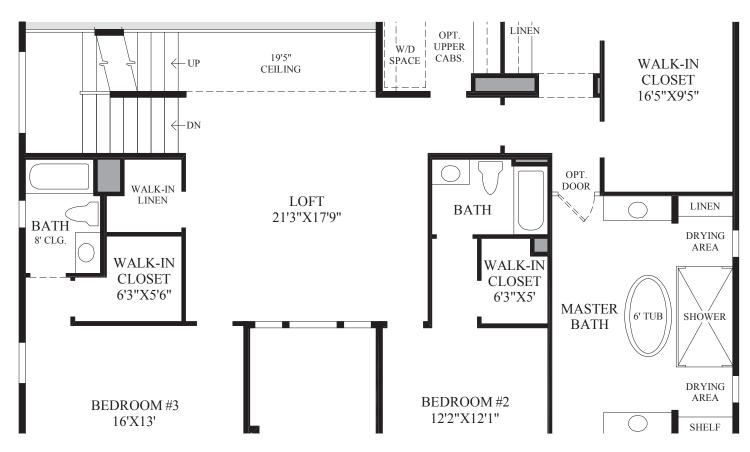

## First Floor MODERN EXTERIOR DESIGN SHOWN

TWO-CAR GARAGE 25'8"X20'2"

SHOWN WITH OPTIONAL FLEX SPACE LEVEL 2

SHOWN WITH OPTIONAL LOFT

## THE ELARA ELITE HIGHLIGHTS

- An enchanting two-story foyer welcomes you into this beautiful home and opens to the desirable office that is sure to impress upon arrival.
- The open-design layout showcases several sunny window arrangements and unifies the main living spaces to create a visually stunning atmosphere that is perfect for entertaining.
- Completing the marvelous kitchen is a center island with a breakfast bar, an abundance of counter space, a walk-in pantry, a useful prep area, and access to the superb luxury outdoor living space.
- The spacious master bedroom is enhanced by an elegant window display as well as a large walk-in closet and a gorgeous master bath that includes dual vanities, a shower with drying areas, and a luxurious 6' tub.
- Perfect for recreation and relaxation is the third-floor gameroom with a convenient additional powder room and a phenomenal covered balcony.
- This well-designed home also includes a centralized laundry room and several generous secondary bedrooms that each boast a private bath.