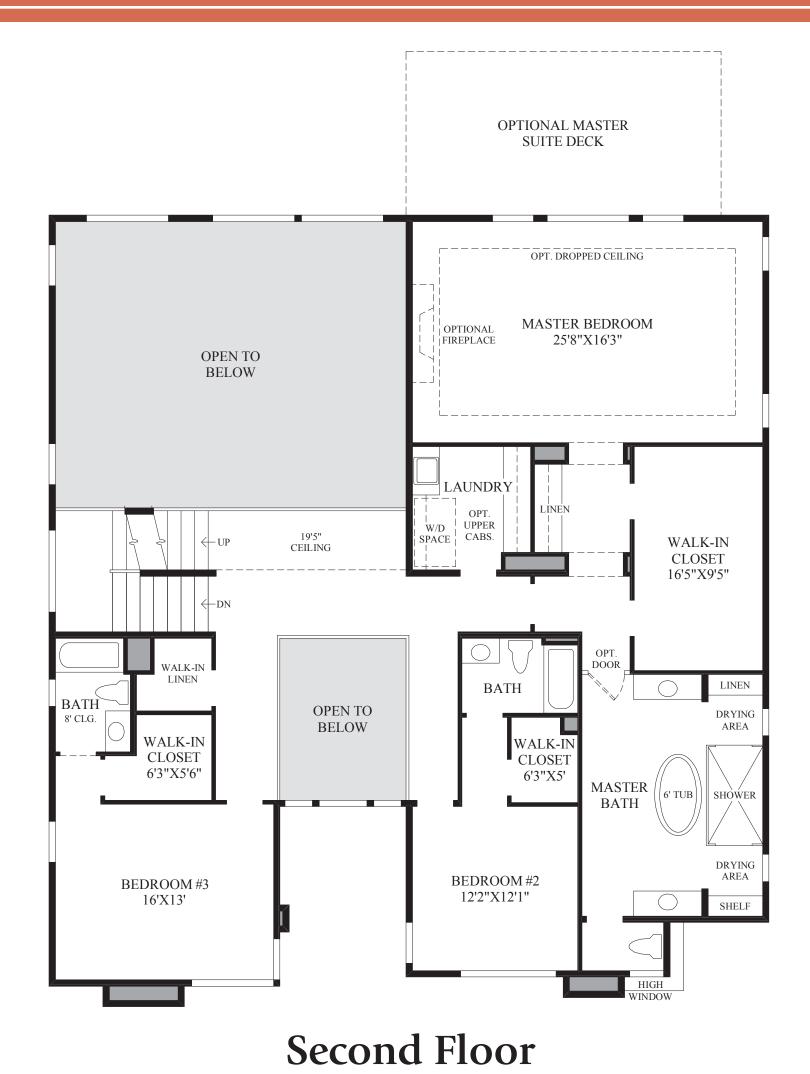

## First Floor MODERN EXTERIOR DESIGN SHOWN

TWO-CAR GARAGE 25'8"X20'2"

SHOWN WITH OPTIONAL FLEX SPACE LEVEL 2

SHOWN WITH OPTIONAL LOFT

## THE ELARA ELITE HIGHLIGHTS

- An enchanting two-story foyer welcomes you into this beautiful home and opens to the desirable office that is sure to impress upon arrival.
- The open-design layout showcases several sunny window arrangements and unifies the main living spaces to create a visually stunning atmosphere that is perfect for entertaining.
- Completing the marvelous kitchen is a center island with a breakfast bar, an abundance of counter space, a walk-in pantry, a useful prep area, and access to the superb luxury outdoor living space.
- The spacious master bedroom is enhanced by an elegant window display as well as a large walk-in closet and a gorgeous master bath that includes dual vanities, a shower with drying areas, and a luxurious 6' tub.
- Perfect for recreation and relaxation is the third-floor gameroom with a convenient additional powder room and a phenomenal covered balcony.
- This well-designed home also includes a centralized laundry room and several generous secondary bedrooms that each boast a private bath.