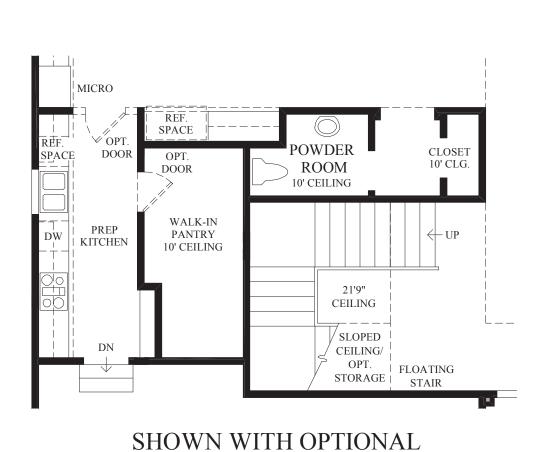

PREP KITCHEN

LUXURY OUTDOOR NOOK LIVING SPACE MECH. 14'X14' 16'X14' OPT. 90 DEGREE EXPANSIVE SLIDING DOORS OPT. SLIDING DOOR SYSTEM OPT. DROPPED CEILING TWO-STORY KITCHEN/ GREAT ROOM OPTIONAL DINING ROOM BELOW FIREPLACE 23'8"X19'7" 30'X19'7" 21'9" CEILING MICRO REF. SPACE POWDER CLOSET 10' CLG. ROOM PREP WALK-IN 10' CEILING AREA OFFICE/ PANTRY OPT. WET BAR/ 10' CEILING OPT. GUEST SUITE 14'5"X13'8" TWO-STORY **FOYER** 21'9" CEILING DROP STORAGE CEILING ZONE SLOPED SHOWER CEILING/ OPT. FLOATING STORAGE STAIR CLOSET BATH \_ NUMBER OF STEPS FROM HOME 10' CLG. TO GARAGE/ PORCH/ PATIO MAY COVERED ENTRY VARY DUE TO SITE CONDITIONS. DN THREE-CAR GARAGE BEDROOM #5 29'4"X20'4" 13'2"X11'6" 

First Floor
MODERN EXTERIOR DESIGN SHOWN

Photographs, renderings, and floor plans are for representational purposes only and may not reflect the exact features or dimensions are subject to field variations. Some design features and options shown may not be offered in your community. All options to be included in your home must be specified in an Exhibit B to the Agreement of Sale. All Toll Brothers floor plans are copyrighted. All rights reserved and strictly enforced. This is not an offering where prohibited by law. Please consult our sales representative for details.

## THE CASTOR HIGHLIGHTS

- A welcoming covered entry leads into the two-story foyer, which boasts a wonderful staircase just before the inviting office.
- Perfect for entertaining, this exquisite two-story great room flaunts vibrant windows, and is also open to the dining room and kitchen.
- The well-designed kitchen includes a king-sized island, a large walk-in pantry, and an adjoining nook perfect for informal dining.
- This master bedroom suite is perfectly designed with a relaxing sitting area, a huge walk-in closet, and a glorious master bath that comes complete with a sizable shower and a drying area, a free-standing tub, dual vanities, and a private water closet.
- Additional features include well-sized secondary bedrooms, a splendid loft overlooking the great room, and a luxury outdoor living space accessed through a sliding door system.