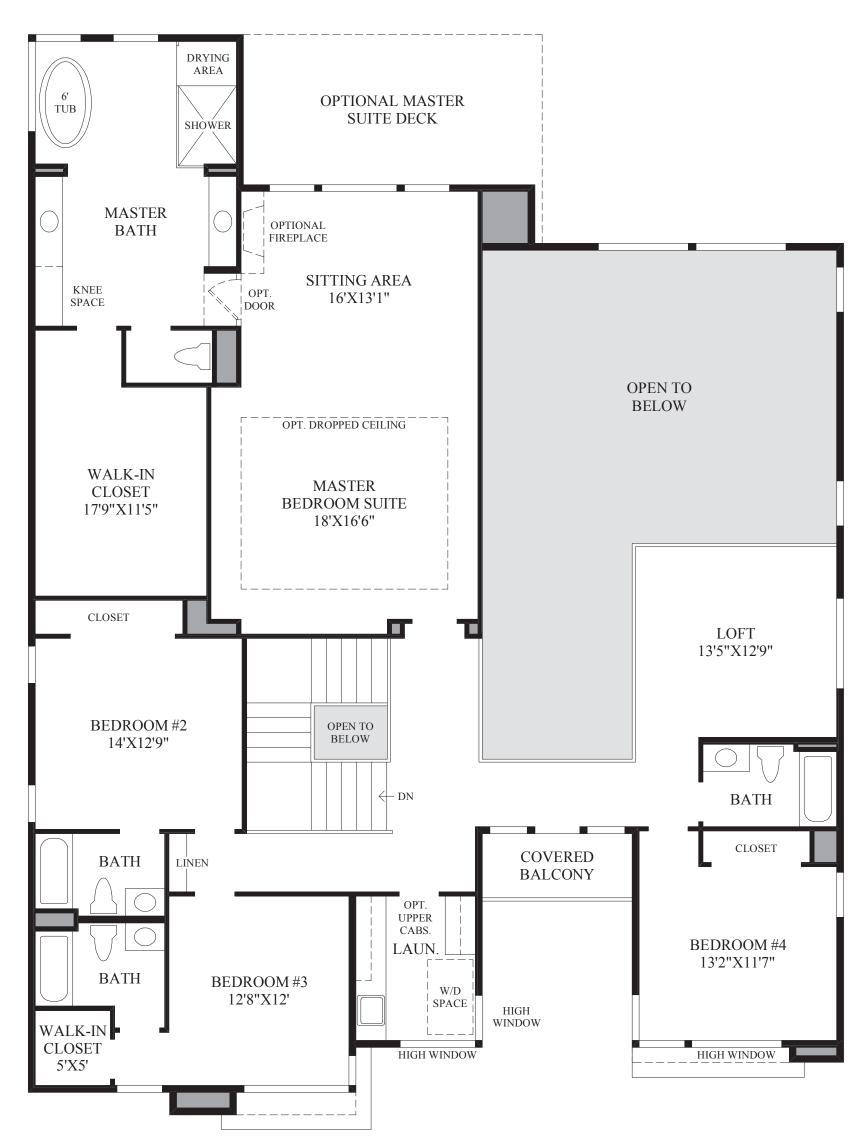

## **Second Floor**

## THE CASTOR HIGHLIGHTS

- A welcoming covered entry leads into the two-story foyer, which boasts a wonderful staircase just before the inviting office.
- Perfect for entertaining, this exquisite two-story great room flaunts vibrant windows, and is also open to the dining room and kitchen.
- The well-designed kitchen includes a king-sized island, a large walk-in pantry, and an adjoining nook perfect for informal dining.
- This master bedroom suite is perfectly designed with a relaxing sitting area, a huge walk-in closet, and a glorious master bath that comes complete with a sizable shower and a drying area, a free-standing tub, dual vanities, and a private water closet.
- Additional features include well-sized secondary bedrooms, a splendid loft overlooking the great room, and a luxury outdoor living space accessed through a sliding door system.