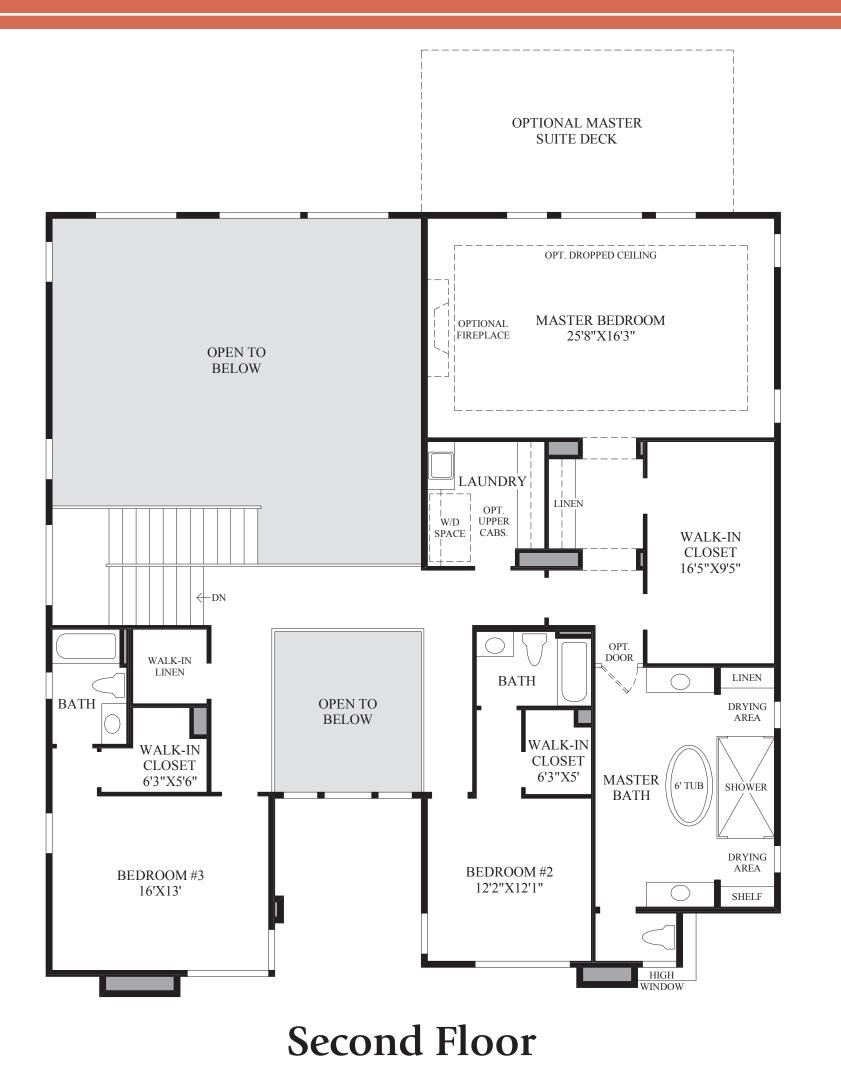

## THE ELARA HIGHLIGHTS

- An eye-catching covered entry leads into the foyer which boasts an impressive double volume ceiling and opens to the desirable office.
- Entertain guests with ease in the enormous great room which features a striking array of windows and an open-concept design that offers views to both the dining room and kitchen.
- The superb kitchen is well-equipped with a center island that includes a breakfast bar, a walk-in pantry, a useful prep area, plenty of counter space, and a sliding door system accessing the fantastic luxury outdoor living space.
- Providing the ultimate retreat is the spacious master bedroom which includes a luxurious master bath complete with dual vanities, a shower flanked by drying areas, a 6' tub, and a sizeable walk-in closet.
- Additionally, this fantastic home includes a convenient laundry room, an abundance of linen space, and generous secondary bedrooms each with their own private bath.