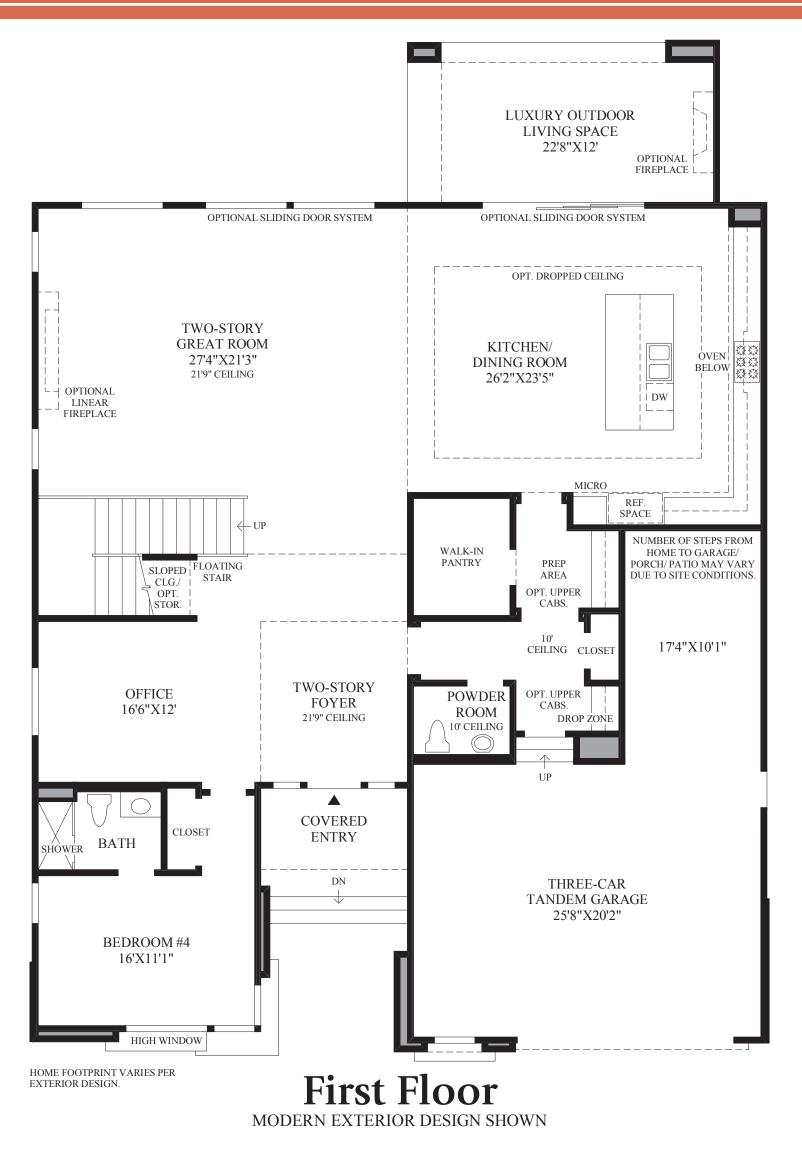

## THE ELARA HIGHLIGHTS

- An eye-catching covered entry leads into the foyer which boasts an impressive double volume ceiling and opens to the desirable office.
- Entertain guests with ease in the enormous great room which features a striking array of windows and an open-concept design that offers views to both the dining room and kitchen.
- The superb kitchen is well-equipped with a center island that includes a breakfast bar, a walk-in pantry, a useful prep area, plenty of counter space, and a sliding door system accessing the fantastic luxury outdoor living space.
- Providing the ultimate retreat is the spacious master bedroom which includes a luxurious master bath complete with dual vanities, a shower flanked by drying areas, a 6' tub, and a sizeable walk-in closet.
- Additionally, this fantastic home includes a convenient laundry room, an abundance of linen space, and generous secondary bedrooms each with their own private bath.