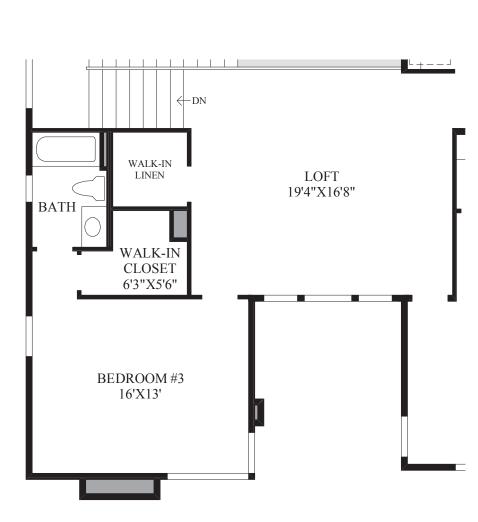

SHOWN WITH OPTIONAL LOFT

## WALK-IN FLEX SPACE 14'4"X9' DESK \_ CEILING CLOSE OPT. UPPER STORAGE CABS. ROOM 10'1"X8'1" DROP ZONE 10' CEILING NUMBER OF STEPS FROM HOME TO GARAGE/ PORCH/PATIO MAY VARY DUE TO SITE CONDITIONS. TWO-CAR GARAGE 25'8"X20'2"

SHOWN WITH OPTIONAL FLEX SPACE LEVEL 2

## THE ELARA HIGHLIGHTS

- An eye-catching covered entry leads into the foyer which boasts an impressive double volume ceiling and opens to the desirable office.
- Entertain guests with ease in the enormous great room which features a striking array of windows and an open-concept design that offers views to both the dining room and kitchen.
- The superb kitchen is well-equipped with a center island that includes a breakfast bar, a walk-in pantry, a useful prep area, plenty of counter space, and a slid