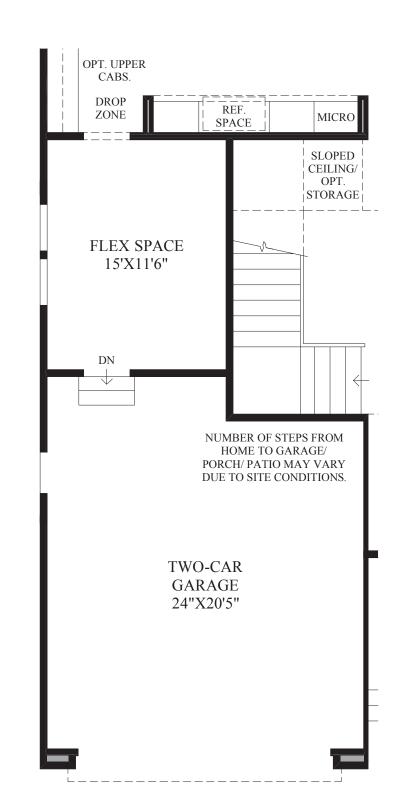

SHOWN WITH OPTIONAL FLEX SPACE LEVEL 1

First Floor
MODERN EXTERIOR DESIGN SHOWN

Photographs, renderings, and floor plans are for representational purposes only and may not reflect the exact features and options shown may not be offered in your community. All options to be included in your home. All dimensions are subject to field variations. Some design features and options shown may not be offered in your home. All dimensions are subject to field variations. Some design features and options shown may not be offered in your community. All options to be included in your home. All dimensions are subject to field variations.