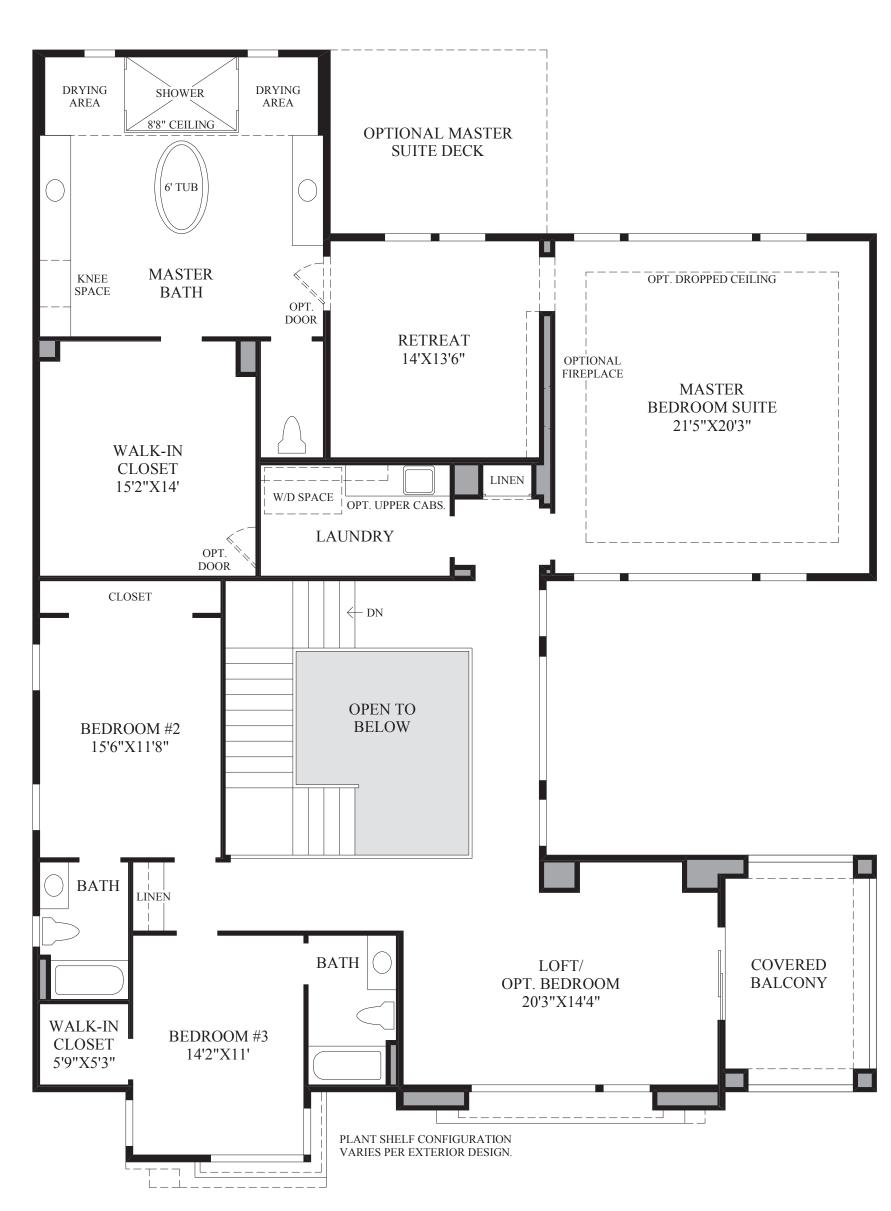

## THE CRESSIDA HIGHLIGHTS

- Passing through the covered entry, the charming foyer opens up to an impressive double volume space that presents desirable viewing windows and flaunts a stunning staircase.
- Perfect for entertaining, the enormous great room opens to the kitchen and dining room, with views of the courtyard.
- Easily prepare any meal from the elegant kitchen that boasts a large walk-in pantry, ample counter space, and a huge center island with a wraparound breakfast bar that is great for informal dining.
- This superior master bedroom suite is complemented by a sublime retreat and a spa-like master bath that is complete with a massive walk-in closet, a freestanding tub, an impressive glass-enclosed shower, as well as dual vanities.
- Also included with this fantastic home is a relaxing luxury outdoor living space to enjoy outdoor living from, generous secondary bedrooms each complete with a full bath, a desirable first-floor bedroom, and a grand loft that allows access to an extraordinary covered balcony.

**Second Floor**