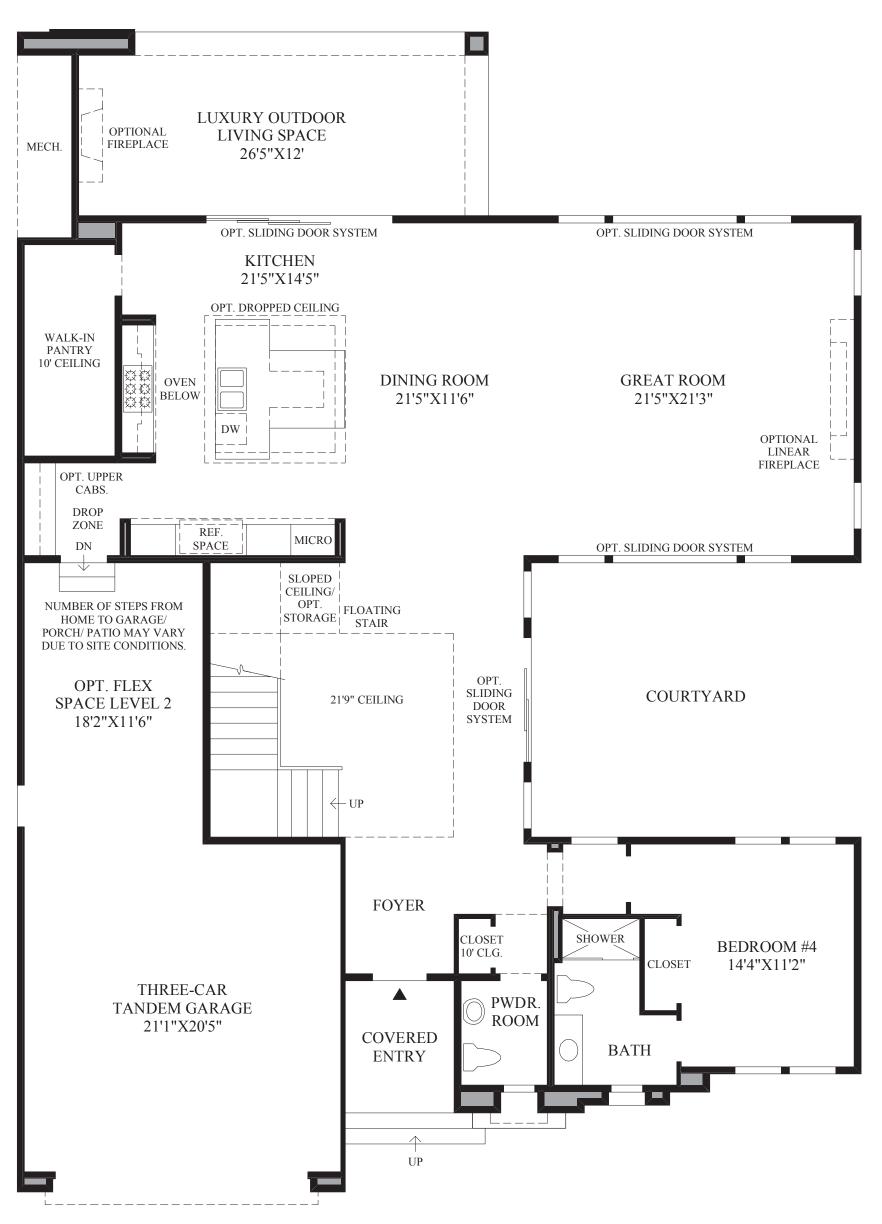

## THE CRESSIDA HIGHLIGHTS

- Passing through the covered entry, the charming foyer opens up to an impressive double volume space that presents desirable viewing windows and flaunts a stunning staircase.
- Perfect for entertaining, the enormous great room opens to the kitchen and dining room, with views of the courtyard.
- Easily prepare any meal from the elegant kitchen that boasts a large walk-in pantry, ample counter space, and a huge center island with a wraparound breakfast bar that is great for informal dining.
- This superior master bedroom suite is complemented by a sublime retreat and a spa-like master bath that is complete with a massive walk-in closet, a freestanding tub, an impressive glass-enclosed shower, as well as dual vanities.
- Also included with this fantastic home is a relaxing luxury outdoor living space to enjoy outdoor living from, generous secondary bedrooms each complete with a full bath, a desirable first-floor bedroom, and a grand loft that allows access to an extraordinary covered balcony.

SHOWN WITH OPTIONAL FLEX SPACE LEVEL 1

First Floor
MODERN EXTERIOR DESIGN SHOWN

Photographs, renderings, and floor plans are for representational purposes only and may not reflect the exact features and options shown may not be offered in your community. All options to be included in your home. All dimensions are subject to field variations. Some design features and options shown may not be offered in your home. All dimensions are subject to field variations. Some design features and options shown may not be offered in your community. All options to be included in your home. All dimensions are subject to field variations.